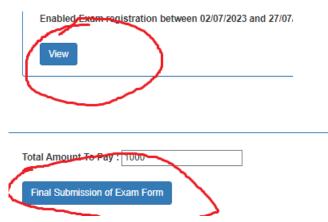

ं जो पहले ही आप पास कर चुके हैं तो उन सब्जेक्ट पर क्लिक न करें, अन्यथा फीस जनरेट हो जाएगी।

Click on Apply button (Click only on those subjects which you have not cleared yet)



| Course Code : MICR-201     |                                       |          |  |
|----------------------------|---------------------------------------|----------|--|
| Title : Applied Microbiolo | gy and Infection Control including Sa | ifety    |  |
| Credit : 3.00              |                                       | Type :PP |  |
|                            | Result :<br>Fail                      |          |  |
| Semester :<br>Sem 3        | Status :<br>Backlog                   |          |  |
|                            | Apply                                 |          |  |

## Click on View Button



Click on Final Submission of Exam Form

## Fee submission Process

| Academic                                                                    | Academic Miscellaneous                              | Hostel    | Hostel Miscellaneous Trans |               | Transport | Transport Miscellaneous |                    | Total Outstanding Amount |      |          |
|-----------------------------------------------------------------------------|-----------------------------------------------------|-----------|----------------------------|---------------|-----------|-------------------------|--------------------|--------------------------|------|----------|
| 0                                                                           | 1000                                                | 0